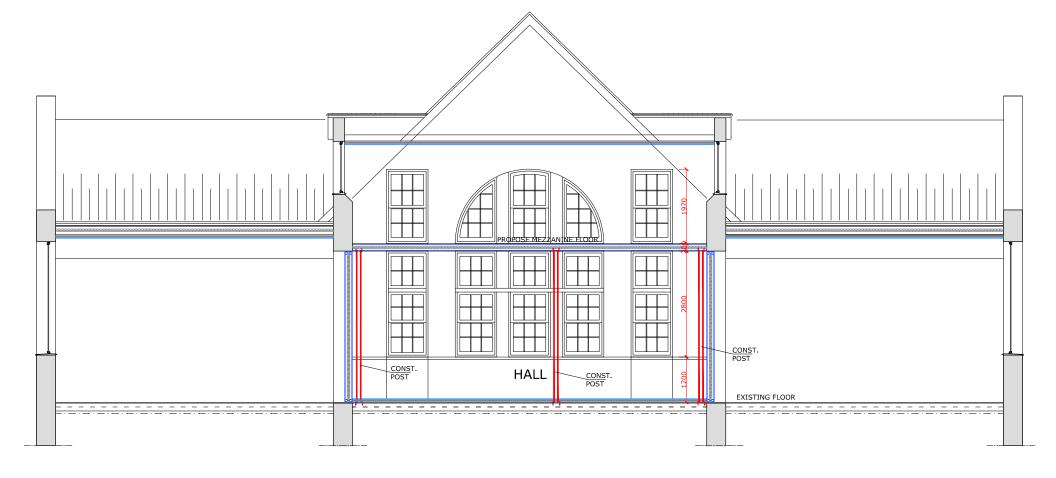

## **EXISTING SECTION B-B**

10m

PROPOSED SECTION A-A

THE CONTENTS OF THIS PLAN INCLUDING THE PRINTED NOTES ARE COPYRIGHT AND REPRODUCTION IN WHOLE OR PART IS NOT PERMITTED WITHOUT PRIOR CONSENT OF ANVA LIMITED ARCHITECTURAL, ENGINEERING AND LICENSING IN WRITING.

ABERDARE GIRLS SCHOOL GADLYS ROAD ABERDARE CF44 8AA

-NO 01 MAIN BUILDING EXISTING & PROPOSED SECTION A-A

SCALE: 1/100 REF. NO: 061.17/08

DATE: MAY 2017 DRG BY: A. AY