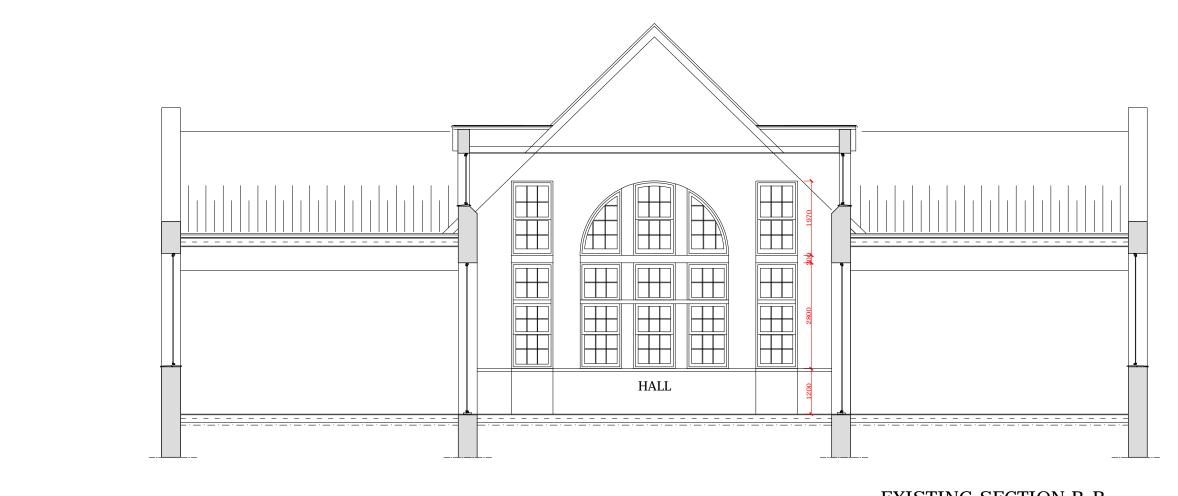

## **EXISTING SECTION B-B**

10m

PROPOSED SECTION A-A

THE CONTENTS OF THIS PLAN INCLUDING THE PRINTED NOTES ARE COPYRIGHT AND REPRODUCTION IN WHOLE OR PART IS NOT PERMITTED WITHOUT PRIOR CONSENT OF ANVA LIMITED ARCHITECTURAL, ENGINEERING AND LICENSING IN WRITING.

ABERDARE GIRLS SCHOOL GADLYS ROAD ABERDARE CF44 8AA

-NO 01 MAIN BUILDING EXISTING & PROPOSED SECTION A-A

SCALE: 1/100 REF. NO: 061.17/08

DATE: MAY 2017 DRG BY: A. AY